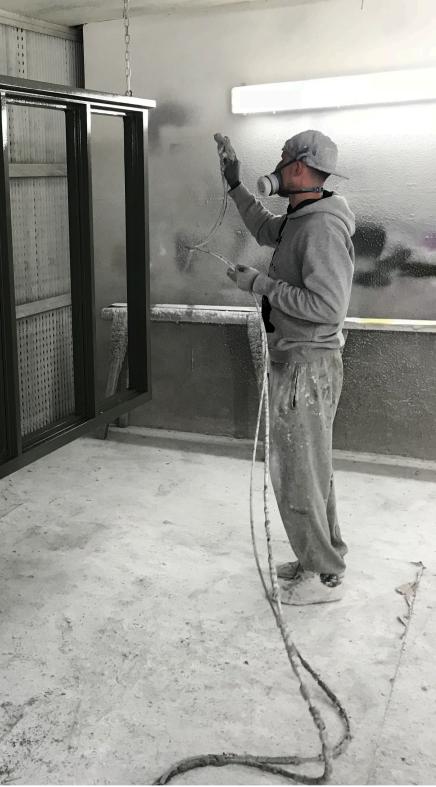

#### About us

Butlers Spray Centre is a family run business and has been in the wood finishing trade since 1996 spanning over two generations.

We stock all modern paints and lacquers, combined with our expertise we are able to produce high quality spray finishes on all types of wood to our trade and domestic customers.

Our spray booth is fitted with two large extractor fans and an overhead tracking system making it perfect for full factory finishing to exterior joinery, .