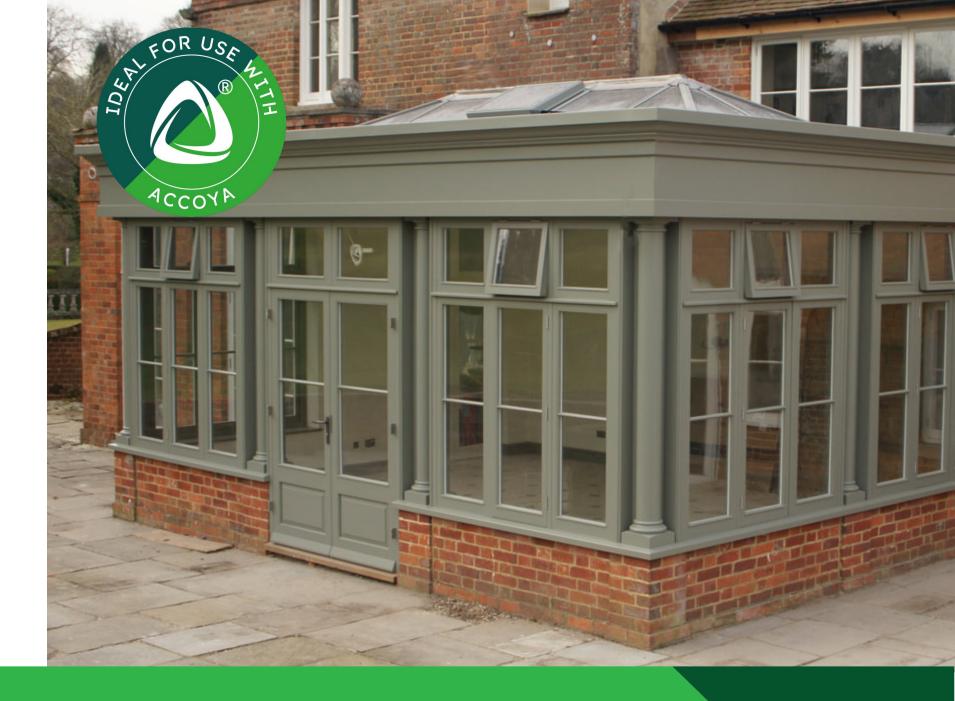

# ENSURING

a quality finish for your Accoya products, that will stand the test of time

Finished by

## **ACCOYA®**

so do we.

Butlers Spray Centre uses the following coatings brands:

#### Finish

Easy to work with, Accoya is ideal for both traditional and contemporary joinery. You can take your pick from a range of bespoke factory finishes, and thanks to its stability, your chosen coatings stay looking pristine for much longer than regular wood.